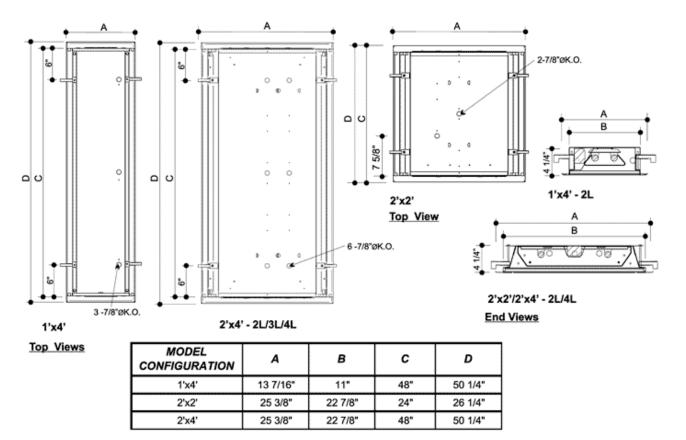

fficient knockouts are provided for connections and through wiring.

### APPROVALS

Approved to CSA and UL standards. (UL, or equivalent, marked only when specified.)

#### **OPTIONS**

- Dimmable ballasts, see product selection. .
- 20 gauge riveted construction.
  - Polycarbonate rotary lock lampholders.
  - VF1- 95% reflectance, specular anodized aluminum reflector.
- Optional lenses and louvers, see Product
- Regressed aluminum door frame.
- ٠ Consumer packaging.
- No cartons - Bulk packed and wrapped on pallets

### **OPTIONAL ADDERS**

- Emergency lighting power pack.
- Fuse holder.
- Light leak gasketing.
- ٠ Radio interference filter.



2411 45th St, Astoria, NY 11103, Phone: (718) 956-3095 Fax: (718) 956-2067, mike@gelblighting.com www.gelblighting.com

# **PRODUCT DIMENSIONS**





# 2411 45th St, Astoria, NY Tel (718) 956-3095 Fax (718) 956-2067



# **PRODUCT KEY**

| MMAYR      | 2x4                  | 2L                      | - T8               | 32 P                               | 120                                    | -    | Options